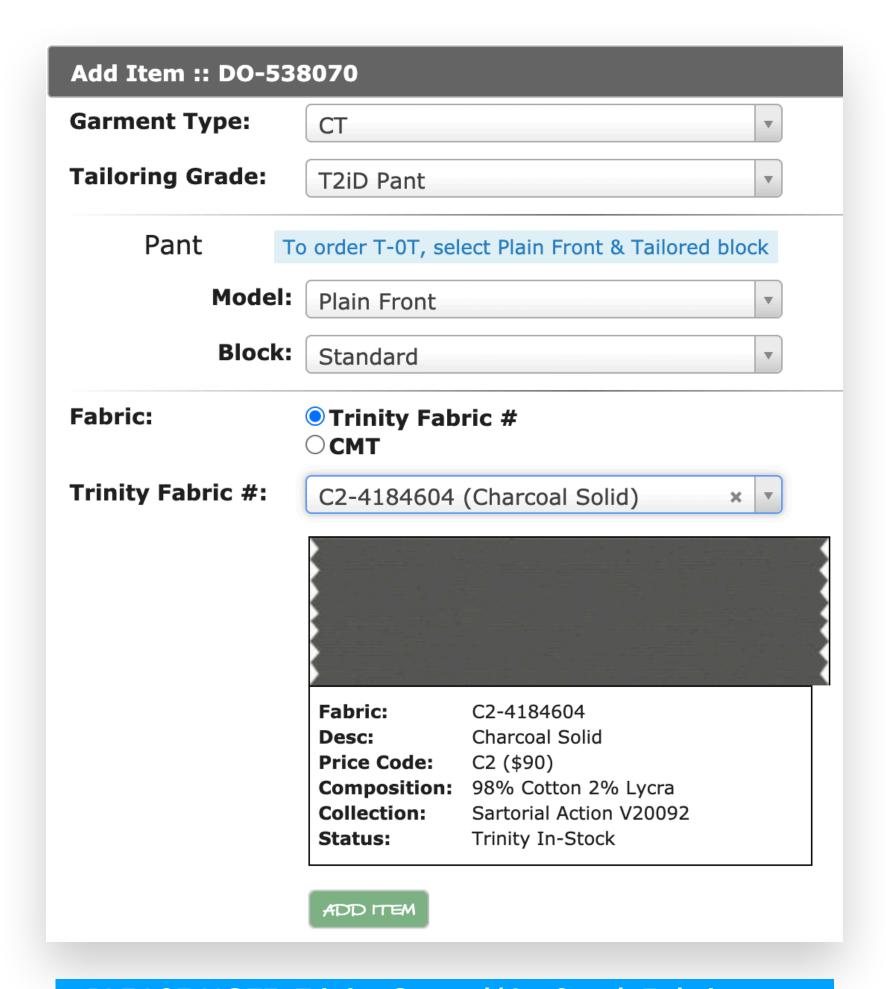

## **Pant**

- Choose Plain Front, Single Pleat, Double Pleat, Triple Pleat
- If using Plain Front; Choose Standard or Tailored for Block

#### **Fabric**

 Must Choose a T2iD Exclusive MTM Fabric: Sartorial Action / Cambridge Collections OR Single Length Cuts & CMT Fabrics

PLEASE NOTE: Trinity Owned/ In-Stock Fabrics are not available for T2iD MTM Orders, with the exception of Sartorial Action. These are Trinity In-Stock Fabrics that are ONLY available as MTM at T2iD.