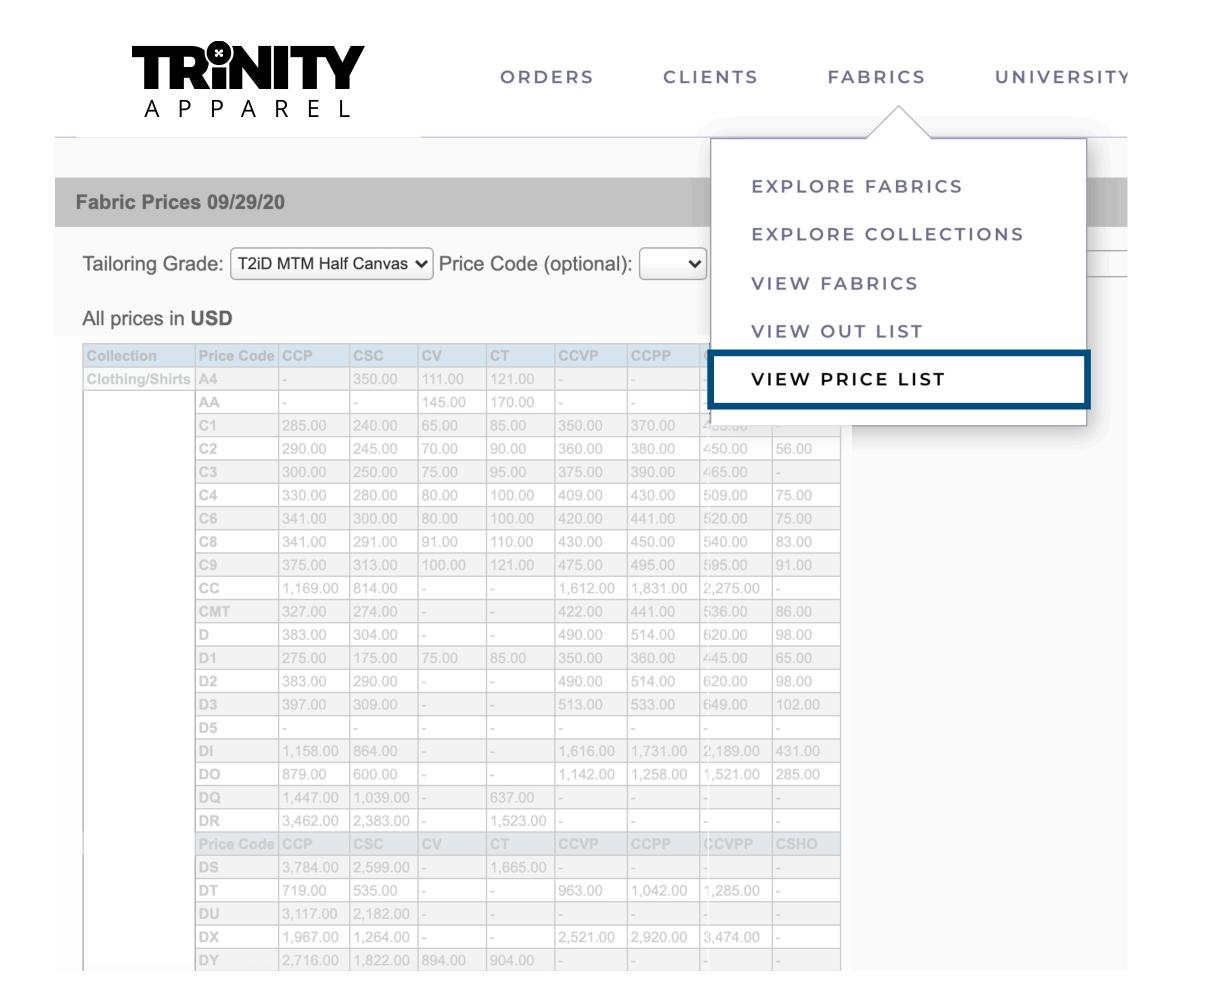

#### How do I find the Price List for T2iD MTM?

- There are two price lists available for T2iD MTM
  - 1. T2iD MTM Half Canvas

Like the Windsor Tailoring Grade from iD

### 2. T2iD MTM Full Canvas

Like the Buckingham Tailoring Grade from iD

- Choose via Tailoring Grade and Click Go