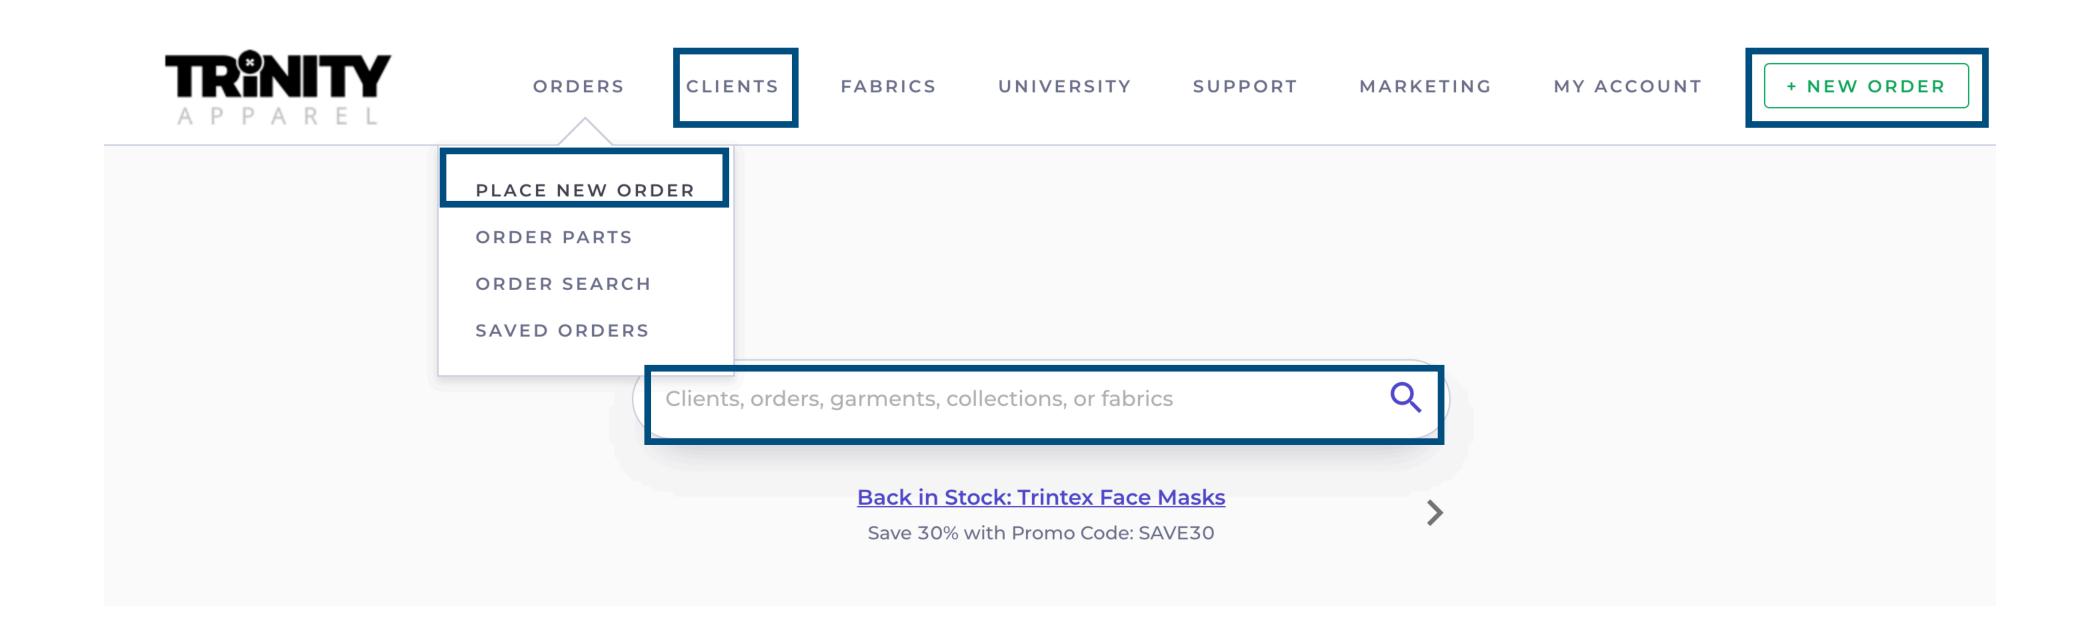

## Starting an Order in Workflow

You will begin your T2iD MTM in the same way that you've historically started an order.

- From your Workflow Home Screen: search for your client's name
- From Clients > Manage Clients
- From Orders > Place New Order: Choose MTM Clothing