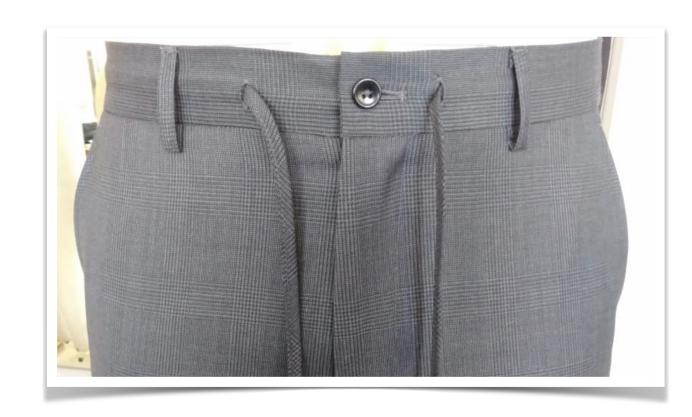

## Anything New with T2iD MTM? What's in the Works?!

**Models:** 5 Pocket Trouser

Tailoring Grade: T2iD MTM Tuscany, T2iD Casual

**Options:** Drawstring Waistband

Measurements: Finished Thigh and Bicep

.... AND much more... is coming soon!